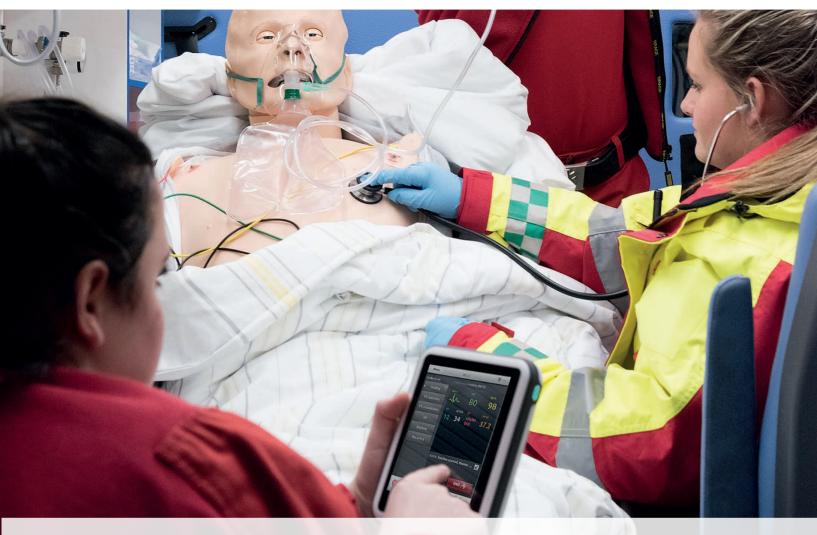

## SimPad PLUS

SimPad PLUS is a device that makes simulation available at your fingertips - when and where you need it. SimPad PLUS's portability makes set up time and transportation faster, easier and more convenient. It provides the ability to make training more clinically relevant, helping prepare students to provide optimal patient care.

#### What is SimPad PI US?

SimPad PLUS is the upgraded version of SimPad using the latest technology. It provides you with an intuitive, easy to use interface, and the portability you need to deliver highly effective simulation based training.