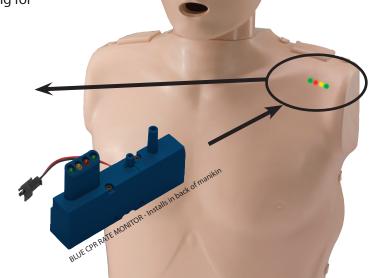

#### **How the CPR Rate Monitor Works**

- 1. Begin compressions on the Prestan Professional Adult Manikin
- 2. When you reach the correct depth of 2-2.4", you will hear an audible CLICK to confirm
- 3. The clicker sends a signal to your CPR Rate Monitor with each compression and the CPR Rate Monitor instantly and continuously responds to your speed with color-coded LED lighting for invaluable feedback!

Prestan Professional Manikins may be purchased either with or without the CPR Rate Monitor. The CPR Rate Monitor is also available for separate purchase (#RPP-AMON-1) and can be easily installed into a Prestan Professional Manikin by the customer. The updated CPR Rate Monitor (new blue color) will replace the former CPR Rate Monitor for new 2016 purchases, but rollout may vary depending on your Prestan Authorized Distributor.

#### **Adult Manikin features:**

- Realistic looking and performing manikin is more acceptable to both instructors and students
- Far easier and faster to carry and setup at training sites
- Easily inserted face-shield/lung-bag provides visual chest rise to ensure students receive the most accurate and realistic training
- Face shield is secured so it won't slip and there's no need for adhesives
- Patented face/head tilt simulates how an actual victim's head would move if he required CPR and teaches students how to properly open the airway
- Located in the shoulder is an optional CPR Rate Monitor that provides instant visual feedback on compression rates - students know they are at the correct compression rate when two green lights illuminate