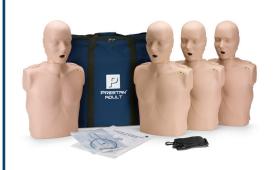

ITEM # PP-AM-400M-MS (with CPR Monitor)
ITEM # PP-AM-400-MS (without CPR Monitor)
(Prestan Professional Adult Manikin 4-Pack)