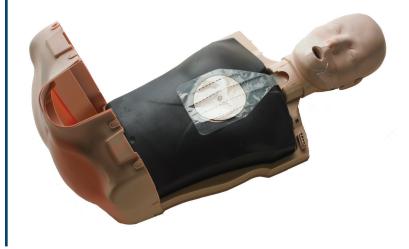

### Prestan® Professional Adult Manikin CPR Rate Monitor

As recommended by the updated 2015 CPR Guidelines, Prestan has taken its innovative and patented **CPR Rate Monitor** to the next level of quality feedback. When students are practicing CPR compressions on a Prestan Professional Adult Manikin, not only will they see when they have reached and are maintaining the minimum recommended speed of 100 cpm, they will also see when they reach the upper limit of 120 cpm - the yellow monitor light will flash rapidly to let them know!

#### **How the CPR Rate Monitor Works**

- 1. Begin compressions on the Prestan Professional Adult Manikin
- 2. When you reach the correct depth of 2-2.4", you will hear an audible CLICK to confirm
- 3. The clicker sends a signal to your CPR Rate Monitor with each compression and the CPR Rate Monitor instantly and continuously responds to your speed with color-coded LED lighting for invaluable feedback!

#### **Adult Manikin features:**

- Realistic looking and performing manikin is more acceptable to both instructors and students
- Far easier and faster to carry and setup at training sites
- Easily inserted face-shield/lung-bag provides visual chest rise to ensure students receive the most accurate and realistic training
- Face shield is secured so it won't slip and there's no need for adhesives
- Patented face/head tilt simulates how an actual victim's head would move if he required CPR and teaches students how to properly open the airway
- Located in the shoulder is an optional CPR Rate Monitor that provides instant visual feedback on compression rates - students know they are at the correct compression rate when two green lights illuminate