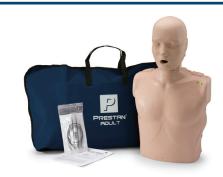

ITEM # PP-AM-100M-MS (with CPR Monitor)
ITEM # PP-AM-100-MS (without CPR Monitor)
(Prestan Professional Adult Manikin Single)