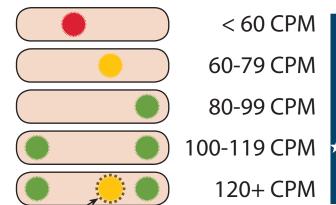

### Prestan® Professional Adult Manikin CPR Rate Monitor

As recommended by the updated 2015 CPR Guidelines, Prestan has taken its innovative and patented **CPR Rate Monitor** to the next level of quality feedback. When students are practicing CPR compressions on a Prestan Professional Adult Manikin, not only will they see when they have reached and are maintaining the minimum recommended speed of 100 cpm, they will also see when they reach the upper limit of 120 cpm - the yellow monitor light will flash rapidly to let them know!

#### **How the CPR Rate Monitor Works**

- 1. Begin compressions on the Prestan Professional Adult Manikin
- 2. When you reach the correct depth of 2-2.4", you will hear an audible CLICK to confirm
- 3. The clicker sends a signal to your CPR Rate Monitor with each compression and the CPR Rate Monitor instantly and continuously responds to your speed with color-coded LED lighting for invaluable feedback!

#### **Adult Manikin features:**

- Realistic looking and performing manikin is more acceptable to both instructors and students
- Far easier and faster to carry and setup at training sites
- Easily inserted face-shield/lung-bag provides visual chest rise to ensure students receive the most accurate and realistic training
- Face shield is secured so it won't slip and there's no need for adhesives
- Patented face/head tilt simulates how an actual victim's head would move if he required CPR and teaches students how to properly open the airway
- Located in the shoulder is an optional CPR Rate Monitor that provides instant visual feedback on compression rates - students know they are at the correct compression rate when two green lights illuminate